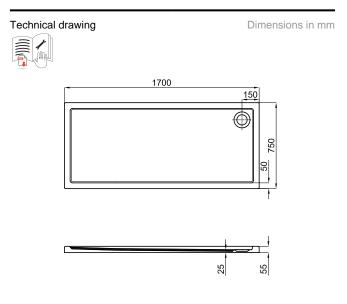

Shower Trays

| <b></b> |   |
|---------|---|
| 0       |   |
|         | _ |
|         |   |
|         |   |
|         |   |

WORK

Description

170x75 LIGHT shower tray.

noke

PORCELANOSA BATHROOMS

Finish