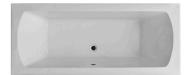

## Description

bathtub, built-in , without brassware, rectangular 170x75, built-in version, center bath waste, 3.2mm sanitary acrylic.

## Finish

glossy white 100057455