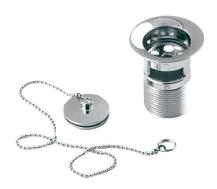

## **COMPLEMENTOS**

Description

Basin waste with chrome plug and chain

## Finish

chrome 100040384

Warranty:For a warranty or other information on this product, visit our Web address: www.noken.com

Legal disclaimer: All details provided by the NOKEN's Product has an information purpose without any contractual value. In order to obtain further information about the materials and their installation please visit our showrooms. NOKEN reserves the right to modify or delete any information on this site. The images and colours shown in this site may differ from the real ones.