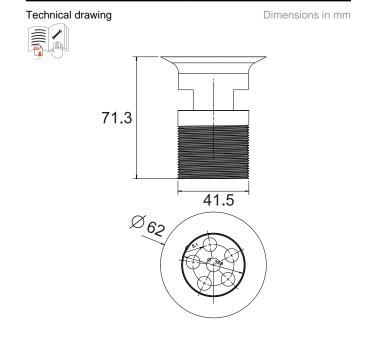

## **COMPLEMENTOS**

Description

Basin waste with chrome plug and chain

## Finish

chrome 100040384

Warranty:For a warranty or other information on this product, visit our Web address: www.noken.com

Legal disclaimer: All details provided by the NOKEN's Product has an information purpose without any contractual value. In order to obtain further information about the materials and their installation please visit our showrooms. NOKEN reserves the right to modify or delete any information on this site. The images and colours shown in this site may differ from the real ones.