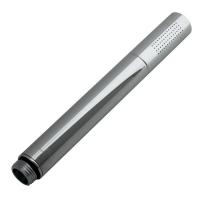

#### Description

 $\mbox{MINIMAL}$  - Single function handshower . Flow rate 13,26 l/min. at 3 bar.

### chrome 100040325