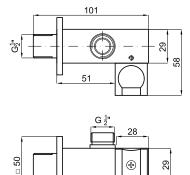

### Description

COTA - Wall bracket with outlet elbow

## **Other Finishes**

**COMPLEMENTOS** 

brushed titanium 100280696

Certifications and quality characteristiques

no

PORCELANOSA BATHROOMS

Dimensions in mm

Warranty:For a warranty or other information on this product, visit our Web address: www.noken.com