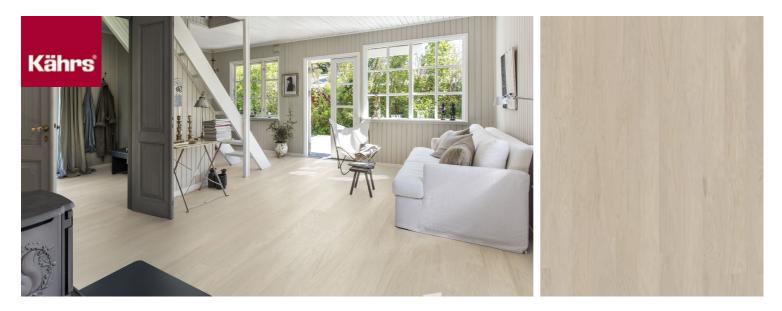

## COCONUT CREAM WIDE

A milky, creamy opaque light colour with memories of sandy tropical beaches. Coconut cream wide is a single-strip stained oak floor from the Life Collection. A calm wood collection with few knots and an authentic look and feel. Four-sided microbevelling at the edges ensures a classic full plank look. The innovative matt lacquer finish eliminates glare while protecting the wood from daily wear.

Even colour with minor variations. Small sized knots in limited numbers allowed.