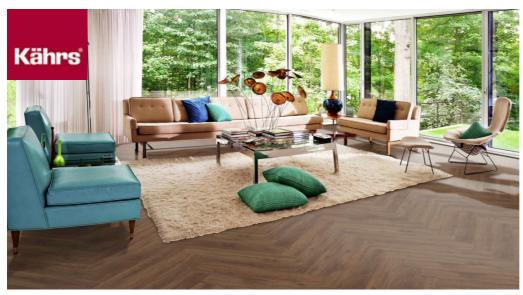

## BELLUNO HERRINGBONE

The Kährs Luxury Tiles Click collection feature a range of narrower and shorter boards – L (left) and R (right) boards – specially designed for herringbone patterns. They are installed using high quality Click system to ensure stability. Please note that these floors don't come with sound reducing backing, as they only measure 5 mm. They come in eight beautiful wood designs, in colours ranging from light to dark.

## **Descriptions & Imagery**

All samples, images and product description, plus photo and brochure specifications are there for the sole purpose of giving an approximate idea of the items described in them. They shall not form part of the contract or have any contractual force and should be viewed for illustrative purposes only. We cannot guarantee that your computer's display or the quality of the print will accurately reflect the colour of the products. Your product may vary slightly from the images within this literature.