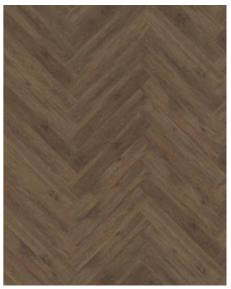

## BELLUNO HERRINGBONE

The Kährs Luxury Tiles Click collection feature a range of narrower and shorter boards – L (left) and R (right) boards – specially designed for herringbone patterns. They are installed using high quality Click system to ensure stability. Please note that these floors don't come with sound reducing backing, as they only measure 5 mm. They come in eight beautiful wood designs, in colours ranging from light to dark.

## **Descriptions & Imagery**

All samples, images and product description, plus photo and brochure specifications are there for the sole purpose of giving an approximate idea of the items described in them. They shall not form part of the contract or have any contractual force and should be viewed for illustrative purposes only. We cannot guarantee that your computer's display or the quality of the print will accurately reflect the colour of the products. Your product may vary slightly from the images within this literature.