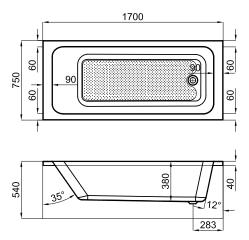

## Description

bathtub, built-in , without brassware, rectangular 170x75, built-in version, side bath waste, 3.0mm sanitary acrylic.

## Finish

glossy white 100293695

Technical drawing

Dimensions in mm

Warranty:For a warranty or other information on this product, visit our Web address: www.noken.com

Legal disclaimer: All details provided by the NOKEN's Product has an information purpose without any contractual value. In order to obtain further information about the materials and their installation please visit our showrooms. NOKEN reserves the right to modify or delete any information on this site. The images and colours shown in this site may differ from the real ones.