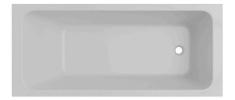

Baths

**MARNE** 

## Description

bathtub, built-in , without brassware, rectangular 170x75, built-in version, side bath waste, 3.0mm sanitary acrylic.

## Finish

glossy white 100293695

Technical drawing

Dimensions in mm

Warranty:For a warranty or other information on this product, visit our Web address: www.noken.com

Legal disclaimer: All details provided by the NOKEN's Product has an information purpose without any contractual value. In order to obtain further information about the materials and their installation please visit our showrooms. NOKEN reserves the right to modify or delete any information on this site. The images and colours shown in this site may differ from the real ones.