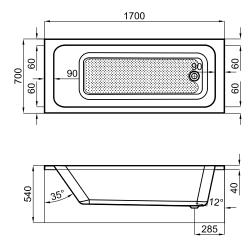

## Description

bathtub, built-in , without brassware, rectangular 170x70, built-in version, side bath waste, 3,0mm sanitary acrylic.

## Finish

glossy white 100293649

Technical drawing

Dimensions in mm

Warranty:For a warranty or other information on this product, visit our Web address: www.noken.com

Legal disclaimer: All details provided by the NOKEN's Product has an information purpose without any contractual value. In order to obtain further information about the materials and their installation please visit our showrooms. NOKEN reserves the right to modify or delete any information on this site. The images and colours shown in this site may differ from the real ones.