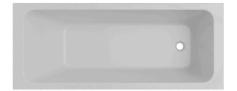

## Description

bathtub, built-in , without brassware, rectangular 170x70, built-in version, side bath waste, 3,0mm sanitary acrylic.

## Finish

glossy white 100293649

Technical drawing

Dimensions in mm

Warranty:For a warranty or other information on this product, visit our Web address: www.noken.com

Legal disclaimer: All details provided by the NOKEN's Product has an information purpose without any contractual value. In order to obtain further information about the materials and their installation please visit our showrooms. NOKEN reserves the right to modify or delete any information on this site. The images and colours shown in this site may differ from the real ones.