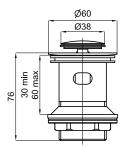

## **COMPLEMENTOS**

Description

Slotted clicker basin waste

Finish

brushed stainless steel 100286926

Technical drawing

Dimensions in mm

Warranty:For a warranty or other information on this product, visit our Web address: www.noken.com