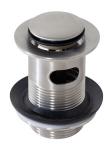

## **COMPLEMENTOS**

Description

Slotted clicker basin waste

Finish

brushed stainless steel 100286926

Technical drawing

Dimensions in mm

Warranty:For a warranty or other information on this product, visit our Web address: www.noken.com