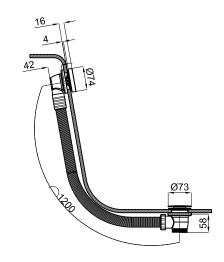

## Description

Clicker bath waste with overflow L120CM

## Other Finishes

Technical drawing

Dimensions in mm

Warranty:For a warranty or other information on this product, visit our Web address: www.noken.com

Legal disclaimer: All details provided by the NOKEN's Product has an information purpose without any contractual value. In order to obtain further information about the materials and their installation please visit our showrooms. NOKEN reserves the right to modify or delete any information on this site. The images and colours shown in this site may differ from the real ones.