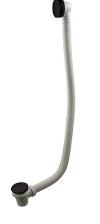

## Description

Clicker bath waste with overflow L120CM

## Other Finishes

Technical drawing

Dimensions in mm

Warranty:For a warranty or other information on this product, visit our Web address: www.noken.com

Legal disclaimer: All details provided by the NOKEN's Product has an information purpose without any contractual value. In order to obtain further information about the materials and their installation please visit our showrooms. NOKEN reserves the right to modify or delete any information on this site. The images and colours shown in this site may differ from the real ones.