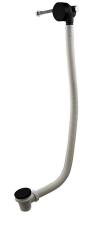

## TONO



## Description

Clicker bath waste with overflow filler L120CM

## Finish



## **Other Finishes**



copper 100285256 brushed titanium titanium 100285248 brushed copper 100285268

Technical drawing

Dimensions in mm



Warranty:For a warranty or other information on this product, visit our Web address: www.noken.com

Legal disclaimer: All details provided by the NOKEN's Product has an information purpose without any contractual value. In order to obtain further information about the materials and their installation please visit our showrooms. NOKEN reserves the right to modify or delete any information on this site. The images and colours shown in this site may differ from the real ones.

© 2021 noken | Edition: 30/09/2021 INT Ref.131008