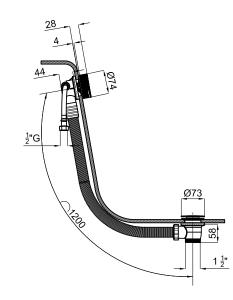

## **Other Finishes**

copper 100285256 brushed titanium titanium 100285248 brushed copper 100285268

Technical drawing

Dimensions in mm

Warranty:For a warranty or other information on this product, visit our Web address: www.noken.com