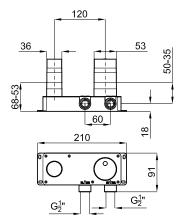

## **FOSTER + PARTNERS**

Description

Internal part for wall basin mixer with Ø35 mm ceramic cartridge. 1/2" connectors.

Finish

100283349

Technical drawing

Dimensions in mm

Warranty:For a warranty or other information on this product, visit our Web address: www.noken.com