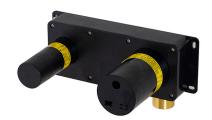

## **FOSTER + PARTNERS**

Description

Internal part for wall basin mixer with Ø35 mm ceramic cartridge. 1/2" connectors.

Finish

100283349

Technical drawing

Dimensions in mm

Warranty:For a warranty or other information on this product, visit our Web address: www.noken.com