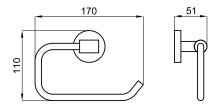

## Description

Roll holder without cover

noke

PORCELANOSA BATHROOMS

brushed stainless steel 100282087

Technical drawing

Dimensions in mm

Warranty:For a warranty or other information on this product, visit our Web address: www.noken.com