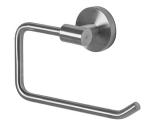

## Description

Roll holder without cover

noke

PORCELANOSA BATHROOMS

brushed stainless steel 100282087

Technical drawing

Dimensions in mm

Warranty:For a warranty or other information on this product, visit our Web address: www.noken.com