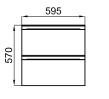

## Other Finishes

| -1  |  | ı |
|-----|--|---|
| -1  |  | ı |
| -1  |  | ı |
| - 1 |  | ı |

anthracite 100281297 ash cherry

100281361

white 100281315

475

Technical drawing

Dimensions in mm