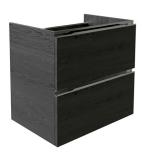

Compact Furniture

|    | <br>• | • • |  |
|----|-------|-----|--|
| es |       |     |  |
|    |       |     |  |

Wall hung vanity 60cm. 2 drawers with soft close. Aluminium door handle.