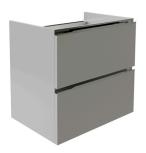

## **MARNE**

| Desc |  |
|------|--|
|      |  |

Wall hung vanity 60cm. 2 drawers with soft close. Aluminium door handle.