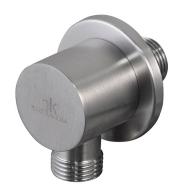

## **ROUND INOX**

Description

Shower outlet elbow

## Finish

brushed stainless steel 100281181

Technical drawing

Dimensions in mm

Warranty:For a warranty or other information on this product, visit our Web address: www.noken.com

Legal disclaimer: All details provided by the NOKEN's Product has an information purpose without any contractual value. In order to obtain further information about the materials and their installation please visit our showrooms. NOKEN reserves the right to modify or delete any information on this site. The images and colours shown in this site may differ from the real ones.