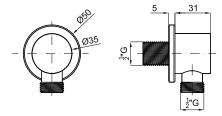

## Finish

brushed stainless steel 100281181

Technical drawing

Dimensions in mm

Warranty:For a warranty or other information on this product, visit our Web address: www.noken.com

Legal disclaimer: All details provided by the NOKEN's Product has an information purpose without any contractual value. In order to obtain further information about the materials and their installation please visit our showrooms. NOKEN reserves the right to modify or delete any information on this site. The images and colours shown in this site may differ from the real ones.