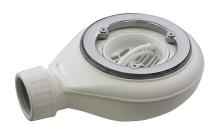

## **COMPLEMENTOS**

| esc |  |  |
|-----|--|--|
|     |  |  |

Ø110 H60 waste valve for Ø90 waste hole shower tray, Ø40 pipe connection. Evacuation flow rate 0,55 l/s

| ⊢ır | าเร | sh |
|-----|-----|----|