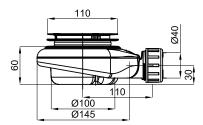

## **COMPLEMENTOS**

| esc |  |  |
|-----|--|--|
|     |  |  |

Ø110 H60 waste valve for Ø90 waste hole shower tray, Ø40 pipe connection. Evacuation flow rate 0,55 l/s

| ⊢ır | าเร | sh |
|-----|-----|----|

white 100279460

Technical drawing

Dimensions in mm

Warranty:For a warranty or other information on this product, visit our Web address: www.noken.com

Legal disclaimer: All details provided by the NOKEN's Product has an information purpose without any contractual value. In order to obtain further information about the materials and their installation please visit our showrooms. NOKEN reserves the right to modify or delete any information on this site. The images and colours shown in this site may differ from the real ones.