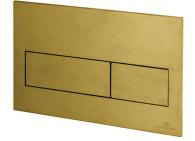

# TONO



#### Description

TONO - Double flush button

## Designed by FOSTER + PARTNERS

## Finish



brushed gold 100274895

### **Other Finishes**



brushed titanium 100274942



noken PORCELANOSA BATHROOMS Warranty:For a warranty or other information on this product, visit our Web address: www.porcelanosa.com

Legal disclaimer: All details provided by the PORCELANOSA GROUP's Product has an information purpose without any contractual value. In order to obtain further information about the materials and their installation please visit our showrooms. PORCELANOSA GROUP reserves the right to modify or delete any information on this site. The images and colours shown in this site may differ from the real ones.

© 2021 Porcelanosa Grupo | Edition: 21/04/2021 INT Ref.151138 Foster+Partners