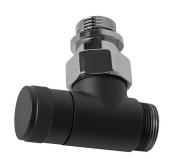

## **COMPLEMENTOS**

Description

RONDO - Plug 1/2" 24/19

## Finish

black 100273118

## Other Finishes

chrome 100058639

Warranty:For a warranty or other information on this product, visit our Web address: www.noken.com

Legal disclaimer: All details provided by the NOKEN's Product has an information purpose without any contractual value. In order to obtain further information about the materials and their installation please visit our showrooms. NOKEN reserves the right to modify or delete any information on this site. The images and colours shown in this site may differ from the real ones.