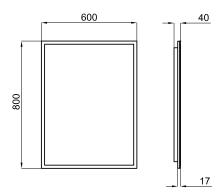

## Finish

mirror 100272245

Technical drawing

Dimensions in mm

Warranty:For a warranty or other information on this product, visit our Web address: www.noken.com

Legal disclaimer: All details provided by the NOKEN's Product has an information purpose without any contractual value. In order to obtain further information about the materials and their installation please visit our showrooms. NOKEN reserves the right to modify or delete any information on this site. The images and colours shown in this site may differ from the real ones.