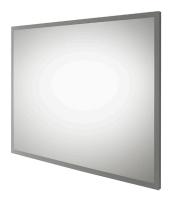

## Description

Reversible mirror 80X60cm with perimetral light and demister, controled by a lateral sensor. IP-44,75 W, 6000 K