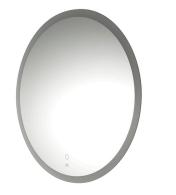

## ROUND

noke

PORCELANOSA BATHROOMS

Mirror 60cm with perimetral light and demister, controled by tactile sensor. IP-44,35 W, 6000k

Warranty:For a warranty or other information on this product, visit our Web address: www.noken.com