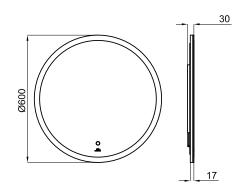

## ROUND

noke

PORCELANOSA BATHROOMS

Mirror 60cm with perimetral light and demister, controled by tactile sensor. IP-44,35 W, 6000k

Warranty:For a warranty or other information on this product, visit our Web address: www.noken.com