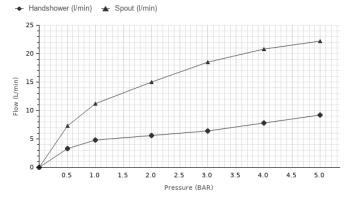

## Flow rate diagramme

| Pressure (bar)                   | 0 | 0.5  | 1    | 2   | 3    | 4    | 5    |
|----------------------------------|---|------|------|-----|------|------|------|
| Flow - Handshower (I/min) (±15%) | 0 | 3.3  | 4.8  | 5.6 | 6.4  | 7.8  | 9.2  |
| Flow - Spout (I/min) (±15%)      | 0 | 7.26 | 11.2 | 15  | 18.5 | 20.8 | 22.2 |