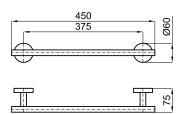

## **HOTELS**

Description

45 cm towel rail

Finish

Matt black 100267607

Other Finishes

chrome 100102357

Technical drawing

Dimensions in mm

Warranty:For a warranty or other information on this product, visit our Web address: www.noken.com

Legal disclaimer: All details provided by the NOKEN's Product has an information purpose without any contractual value. In order to obtain further information about the materials and their installation please visit our showrooms. NOKEN reserves the right to modify or delete any information on this site. The images and colours shown in this site may differ from the real ones.