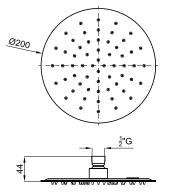

## Description

ROUND. 20 cm. rain shower head, with ball joint. Security valve included. Flow rate 9 l/min. at 3 bar.

## Finish

inox mirror 100266462

Technical drawing

Dimensions in mm

Warranty:For a warranty or other information on this product, visit our Web address: www.noken.com

Legal disclaimer: All details provided by the NOKEN's Product has an information purpose without any contractual value. In order to obtain further information about the materials and their installation please visit our showrooms. NOKEN reserves the right to modify or delete any information on this site. The images and colours shown in this site may differ from the real ones.