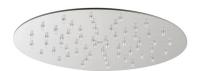

## Description

ROUND. 20 cm. rain shower head, with ball joint. Security valve included. Flow rate 9 l/min. at 3 bar.