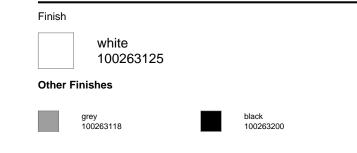

## Description

120x80 LIGHT STONE shower tray.

noke

PORCELANOSA BATHROOMS

Technical drawing

Dimensions in mm

Warranty:For a warranty or other information on this product, visit our Web address: www.noken.com