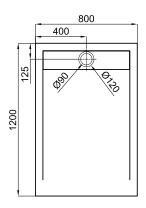

## Description

120x80 LIGHT STONE shower tray.

noke

PORCELANOSA BATHROOMS

Technical drawing

Dimensions in mm

Warranty:For a warranty or other information on this product, visit our Web address: www.noken.com