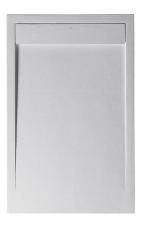

## Description

120x80 LIGHT STONE shower tray.

noke

PORCELANOSA BATHROOMS

Technical drawing

Dimensions in mm

Warranty:For a warranty or other information on this product, visit our Web address: www.noken.com