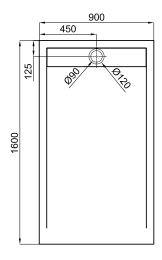

**Shower Trays** 

Description

160x90 LIGHT STONE shower tray.

Finish

white 100263069

Technical drawing Dimensions in mm

Warranty:For a warranty or other information on this product, visit our Web address: www.noken.com