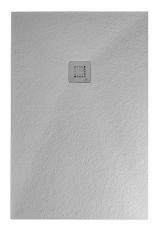

**Shower Trays** 

**SLATE** 

Description

120X80 MINERAL STONE shower tray.

Finish

white 100259687

**Other Finishes** 

black 100259702