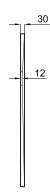

Shower Trays

SLATE

Description

120x90 MINERAL STONE shower tray.

Finish

white 100259655

Technical drawing

Dimensions in mm