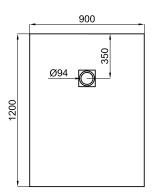

Shower Trays

SLATE

Description

120x90 MINERAL STONE shower tray.

Finish

white 100259655

Technical drawing

Dimensions in mm