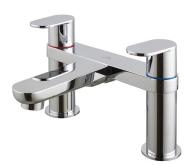

## **HOTELS**

Description

Deckmounted 2 hole bath filler

Finish

chrome 100259572

Certifications and quality characteristiques

| Flow rate diagramme |   |      |      |    |      |    |
|---------------------|---|------|------|----|------|----|
| Pressure (bar)      | 0 | 1    | 2    | 3  | 4    | 5  |
| Flow - I/min        | 0 | 29.8 | 39.8 | 45 | 48.5 | 51 |