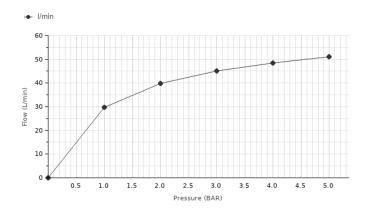

## **HOTELS**

Description

Deckmounted 2 hole bath filler

Finish

chrome 100259572

Certifications and quality characteristiques

| Flow rate diagramme |   |      |      |    |      |    |
|---------------------|---|------|------|----|------|----|
| Pressure (bar)      | 0 | 1    | 2    | 3  | 4    | 5  |
| Flow - I/min        | 0 | 29.8 | 39.8 | 45 | 48.5 | 51 |