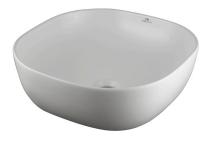

## Description

noke

PORCELANOSA BATHROOMS

 $41x41\,\,\text{cm.}$  countertop basin without overflow. It's necessary to use a un-slotted clicker or freeflow grid basin waste.