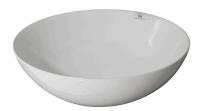

## Description

 $40\ cm.$  countertop basin without overflow. It's necessary to use a un-slotted clicker or freeflow grid basin waste.

## Finish

white 100255371