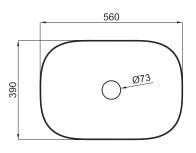

## Description

nok

PORCELANOSA BATHROOMS

56 cm. countertop basin without overflow. Waste with ceramic cover included.

Finish

white 100243656

Technical drawing

Dimensions in mm