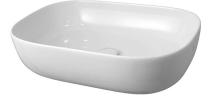

## Description

nok

PORCELANOSA BATHROOMS

56 cm. countertop basin without overflow. Waste with ceramic cover included.

Finish

white 100243656

Technical drawing

Dimensions in mm