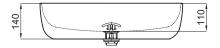

## Description

nok

PORCELANOSA BATHROOMS

56 cm. countertop basin without overflow. Waste with ceramic cover included.

Finish

white 100243656

Technical drawing

Dimensions in mm