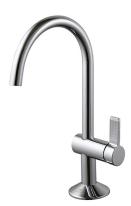

### Description

LUXE - Single lever basin mixer 3/8".  $\emptyset$ 25 mm ceramic cartridge. Length of hoses 380 mm. Without pop-up waste set 1 1/4". "Plus" aerator. Flow rate 5 l/min. at 3 bar.

#### Finish

chrome 100241772