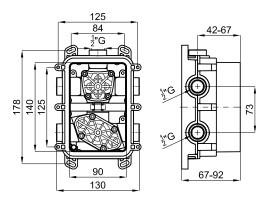

Finish

100238318

Certifications and quality characteristiques

Technical drawing

Dimensions in mm

Warranty:For a warranty or other information on this product, visit our Web address: www.noken.com

Legal disclaimer: All details provided by the NOKEN's Product has an information purpose without any contractual value. In order to obtain further information about the materials and their installation please visit our showrooms. NOKEN reserves the right to modify or delete any information on this site. The images and colours shown in this site may differ from the real ones.