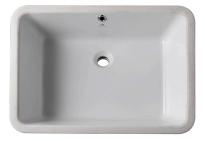

## Description

 $51x38\ \text{cm.}$  undercountertop basin with overflow. Fixing kit  $100041307\ \text{-}\ N499041500\ \text{needed}.$ 

Finish

white 100237667

Certifications and quality characteristiques