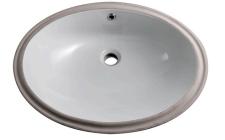

## Description

 $51x37\ \text{cm.}$  undercountertop basin with overflow. Fixing kit 100041307 - N499041500 needed.

Finish

white 100237665

Certifications and quality characteristiques

Technical drawing

Dimensions in mm