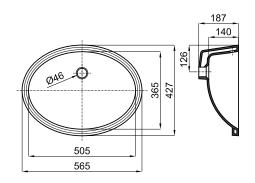

## Description

 $51x37\ \text{cm.}$  undercountertop basin with overflow. Fixing kit 100041307 - N499041500 needed.

Finish

white 100237665

Certifications and quality characteristiques

Technical drawing

Dimensions in mm