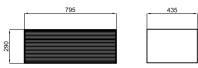

## Description

Wall hung vanity, 80 cm., front of the drawer made of walnut wood, with aluminium door handle and slowed down closure.

Technical drawing

Dimensions in mm

noken Porcelanosa bathrooms

Warranty:For a warranty or other information on this product, visit our Web address: www.noken.com