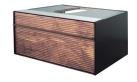

## Description

Wall hung vanity, 80 cm., front of the drawer made of walnut wood, with aluminium door handle and slowed down closure.

Technical drawing

Dimensions in mm

noken Porcelanosa bathrooms

Warranty:For a warranty or other information on this product, visit our Web address: www.noken.com