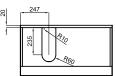

## Description

Wall hung vanity, 80 cm., front of the drawer made of walnut wood, with aluminium door handle and slowed down closure.

Technical drawing

Dimensions in mm

noken Porcelanosa bathrooms

Warranty:For a warranty or other information on this product, visit our Web address: www.noken.com