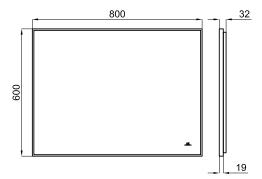

## Description

Mirror 80x60 cm with aluminium black frame, perimetral light and demister, controled by proximity sensor.

Technical drawing

Dimensions in mm

Warranty:For a warranty or other information on this product, visit our Web address: www.noken.com