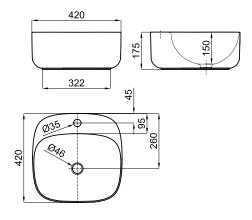

## Description

noke

PORCELANOSA BATHROOMS

 $42\ \text{cm}.$  countertop basin without overflow. It's necessary to use a un-slotted clicker or freeflow grid basin waste.

## **Other Finishes**

Matt black 100285106

Technical drawing

Dimensions in mm

Warranty:For a warranty or other information on this product, visit our Web address: www.noken.com

Legal disclaimer: All details provided by the NOKEN's Product has an information purpose without any contractual value. In order to obtain further information about the materials and their installation please visit our showrooms. NOKEN reserves the right to modify or delete any information on this site. The images and colours shown in this site may differ from the real ones.