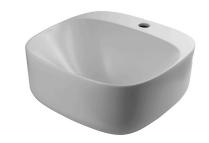

## Description

noke

PORCELANOSA BATHROOMS

 $42\ \text{cm}.$  countertop basin without overflow. It's necessary to use a un-slotted clicker or freeflow grid basin waste.