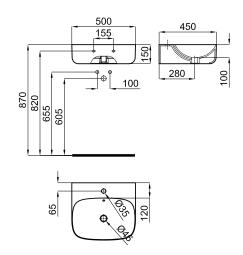

## Description

no

PORCELANOSA BATHROOMS

50 cm wall hung thin basin with overflow and fixing kit 100041225 - N421040000.

Technical drawing

Dimensions in mm

Warranty:For a warranty or other information on this product, visit our Web address: www.noken.com