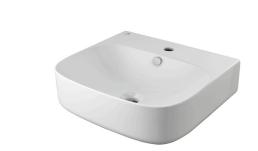

## Description

no

PORCELANOSA BATHROOMS

50 cm wall hung thin basin with overflow and fixing kit 100041225 - N421040000.

Technical drawing

Dimensions in mm

Warranty:For a warranty or other information on this product, visit our Web address: www.noken.com