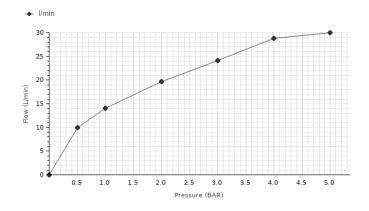

## Certifications and quality characteristiques

| Flow | rate | diad | rami | me |
|------|------|------|------|----|

| Pressure (bar)      | 0 | 0.5 | 1     | 2     | 3     | 4     | 5     |
|---------------------|---|-----|-------|-------|-------|-------|-------|
| Flow - I/min (±15%) | 0 | 9.9 | 14.06 | 19.68 | 24.09 | 28.76 | 29.99 |