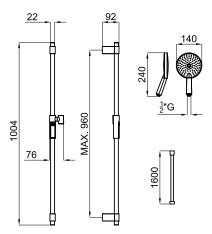

## Finish

chrome 100215387

Technical drawing

Dimensions in mm

**PURE LINE** 

Warranty:For a warranty or other information on this product, visit our Web address: www.noken.com

Legal disclaimer: All details provided by the NOKEN's Product has an information purpose without any contractual value. In order to obtain further information about the materials and their installation please visit our showrooms. NOKEN reserves the right to modify or delete any information on this site. The images and colours shown in this site may differ from the real ones.