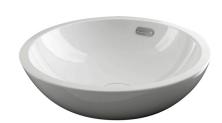

## Description

 $\ensuremath{\text{\it Ø42}}$  cm. countertop basin with overflow. Clicker basin waste and ceramic plug included

Finish

white 100214310

Other Finishes

matt white 100254023

Matt black 100274791

**FORMA** 

Certifications and quality characteristiques

Technical drawing

Dimensions in mm

Warranty:For a warranty or other information on this product, visit our Web address: www.noken.com

Legal disclaimer: All details provided by the NOKEN's Product has an information purpose without any contractual value. In order to obtain further information about the materials and their installation please visit our showrooms. NOKEN reserves the right to modify or delete any information on this site. The images and colours shown in this site may differ from the real ones.