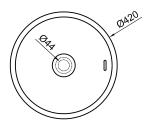

## Description

 $\ensuremath{\text{\it Ø42}}$  cm. countertop basin with overflow. Clicker basin waste and ceramic plug included

Finish

white 100214310

Other Finishes

matt white 100254023

Matt black 100274791

**FORMA** 

Certifications and quality characteristiques

Technical drawing

Dimensions in mm

Warranty:For a warranty or other information on this product, visit our Web address: www.noken.com

Legal disclaimer: All details provided by the NOKEN's Product has an information purpose without any contractual value. In order to obtain further information about the materials and their installation please visit our showrooms. NOKEN reserves the right to modify or delete any information on this site. The images and colours shown in this site may differ from the real ones.