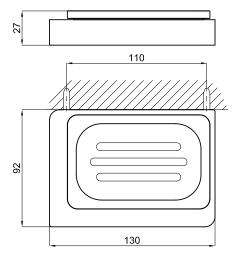

## Other Finishes

copper 100284312

Gold 100289089

titanium 100284342

Technical drawing

Dimensions in mm

Warranty:For a warranty or other information on this product, visit our Web address: www.noken.com

Legal disclaimer: All details provided by the NOKEN's Product has an information purpose without any contractual value. In order to obtain further information about the materials and their installation please visit our showrooms. NOKEN reserves the right to modify or delete any information on this site. The images and colours shown in this site may differ from the real ones.