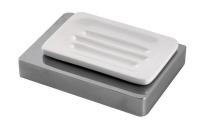

Accessories

## **LOUNGE**



Description

Wall mounted soap dish

## Finish



chrome 100213343

## Other Finishes



copper 100284312



Gold 100289089



titanium 100284342

Technical drawing

Dimensions in mm





Warranty:For a warranty or other information on this product, visit our Web address: www.noken.com

Legal disclaimer: All details provided by the NOKEN's Product has an information purpose without any contractual value. In order to obtain further information about the materials and their installation please visit our showrooms. NOKEN reserves the right to modify or delete any information on this site. The images and colours shown in this site may differ from the real ones.