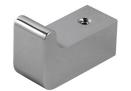

## LOUNGE



## Description

Robe hook





chrome 100213318

## Other Finishes



titanium 100213322

Technical drawing

Dimensions in mm



Warranty:For a warranty or other information on this product, visit our Web address: www.noken.com

Legal disclaimer: All details provided by the NOKEN's Product has an information purpose without any contractual value. In order to obtain further information about the materials and their installation please visit our showrooms. NOKEN reserves the right to modify or delete any information on this site. The images and colours shown in this site may differ from the real ones.

© 2021 noken | Edition: 19/04/2021 UK Ref.154815