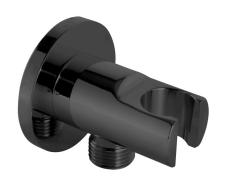

## **COMPLEMENTOS**

Description

MINIMAL - Wall bracket with outlet elbow

Finish

black 100213266

Other Finishes

chrome 100039121

copper 100280747

brushed copper 100280783

white 100253645 titanium

100280765 brushed titanium 100281788

Certifications and quality characteristiques

♦ WRAS

Technical drawing

Dimensions in mm

Warranty:For a warranty or other information on this product, visit our Web address: www.noken.com