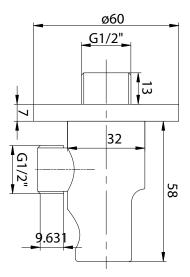

brushed copper 100280783

white 100253645 titanium

100280765 brushed titanium 100281788

Certifications and quality characteristiques

♦ WRAS

Technical drawing

Dimensions in mm

Warranty:For a warranty or other information on this product, visit our Web address: www.noken.com