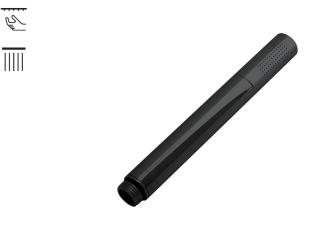

## Description

MINIMAL - Single function handshower . Flow rate 13,26 l/min. at 3 bar.