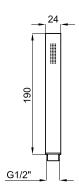

## Finish

titanium

100280819 brushed copper

100280868

Technical drawing

Dimensions in mm

Warranty:For a warranty or other information on this product, visit our Web address: www.noken.com

Legal disclaimer: All details provided by the NOKEN's Product has an information purpose without any contractual value. In order to obtain further information about the materials and their installation please visit our showrooms. NOKEN reserves the right to modify or delete any information on this site. The images and colours shown in this site may differ from the real ones.