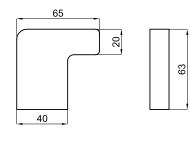

## Description

noke

PORCELANOSA BATHROOMS

Robe hook

brushed copper 100289240

Technical drawing

Dimensions in mm

Warranty:For a warranty or other information on this product, visit our Web address: www.noken.com