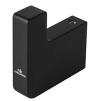

## Description

noke

PORCELANOSA BATHROOMS

Robe hook

brushed copper 100289240

Technical drawing

Dimensions in mm

Warranty:For a warranty or other information on this product, visit our Web address: www.noken.com