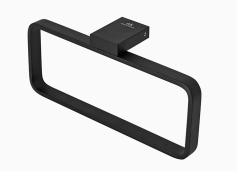

## Description

Towel holder

noke

PORCELANOSA BATHROOMS

brushed copper

100289165

copper 100289243

Technical drawing