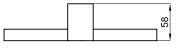

## Description

Towel holder

noke

PORCELANOSA BATHROOMS

brushed copper

100289165

copper 100289243

Technical drawing

Dimensions in mm

Warranty:For a warranty or other information on this product, visit our Web address: www.noken.com

Legal disclaimer: All details provided by the NOKEN's Product has an information purpose without any contractual value. In order to obtain further information about the materials and their installation please visit our showrooms. NOKEN reserves the right to modify or delete any information on this site. The images and colours shown in this site may differ from the real ones.