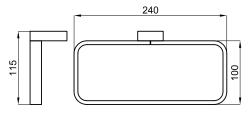

## Description

Towel holder

noke

PORCELANOSA BATHROOMS

brushed copper

100289165

copper 100289243

Technical drawing

Dimensions in mm

Warranty:For a warranty or other information on this product, visit our Web address: www.noken.com

Legal disclaimer: All details provided by the NOKEN's Product has an information purpose without any contractual value. In order to obtain further information about the materials and their installation please visit our showrooms. NOKEN reserves the right to modify or delete any information on this site. The images and colours shown in this site may differ from the real ones.